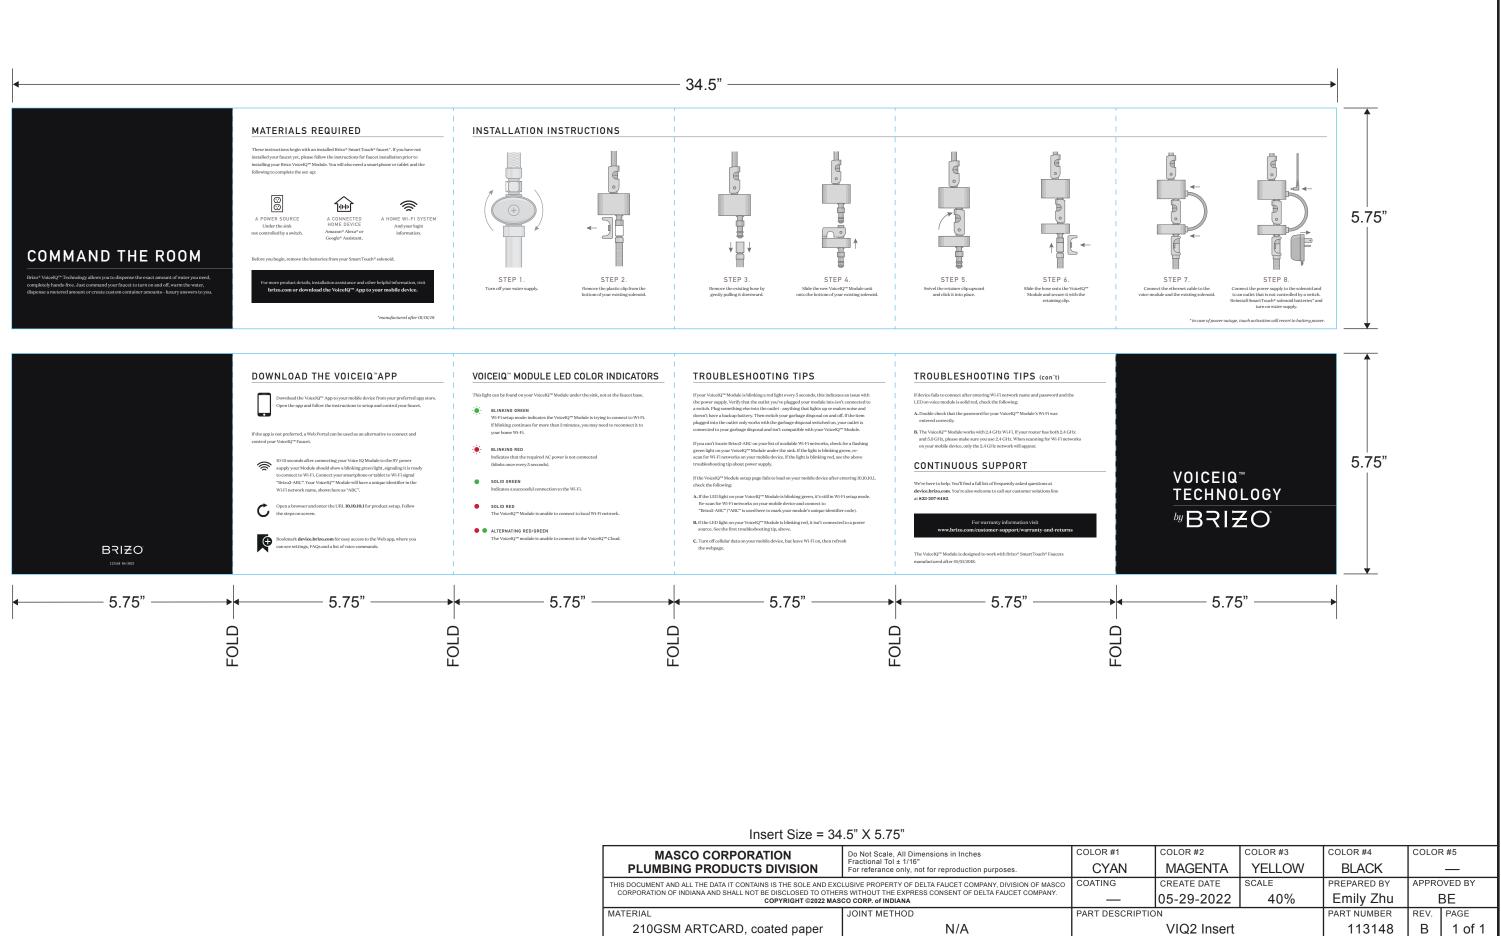

| isert S | Size = | 34.5" | Х | 5. | 75" |
|---------|--------|-------|---|----|-----|
|---------|--------|-------|---|----|-----|

| MASCO CORPORATION<br>PLUMBING PRODUCTS DIVISION                                                                                                                                                                                                                                        | Do Not Scale, All Dimensions in Inches<br>Fractional Tol ± 1/16"<br>For referance only, not for reproduction purposes. |        |  |
|----------------------------------------------------------------------------------------------------------------------------------------------------------------------------------------------------------------------------------------------------------------------------------------|------------------------------------------------------------------------------------------------------------------------|--------|--|
| THIS DOCUMENT AND ALL THE DATA IT CONTAINS IS THE SOLE AND EXCLUSIVE PROPERTY OF DELTA FAUCET COMPANY, DIVISION OF MASCO<br>CORPORATION OF INDIANA AND SHALL NOT BE DISCLOSED TO OTHERS WITHOUT THE EXPRESS CONSENT OF DELTA FAUCET COMPANY.<br>COPYRIGHT ©2022 MASCO CORP. of INDIANA |                                                                                                                        |        |  |
| MATERIAL                                                                                                                                                                                                                                                                               | JOINT METHOD                                                                                                           | PART D |  |
| 210GSM ARTCARD, coated paper                                                                                                                                                                                                                                                           | N/A                                                                                                                    |        |  |